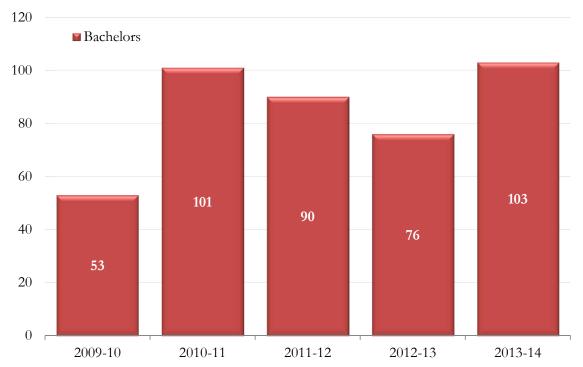

## College of Business

Department of Marketing

Degrees Awarded by Semester - Double Majors

CIP Code: 521401

|         |            | <b>Bachelors</b> | Masters | Doctorate | Total |
|---------|------------|------------------|---------|-----------|-------|
| 2009-10 | Summer '09 | 5                | 0       | 0         | 5     |
|         | Fall '09   | 20               | 0       | 0         | 20    |
|         | Spring '10 | 28               | 0       | 0         | 28    |
| 2009-10 | Total      | 53               | 0       | 0         | 53    |
| 2010-11 | Summer '10 | 14               | 0       | 0         | 14    |
|         | Fall '10   | 16               | 0       | 0         | 16    |
|         | Spring '11 | 71               | 0       | 0         | 71    |
| 2010-11 | Total      | 101              | 0       | 0         | 101   |
| 2011-12 | Summer '11 | 22               | 0       | 0         | 22    |
|         | Fall '11   | 15               | 0       | 0         | 15    |
|         | Spring '12 | 53               | 0       | 0         | 53    |
| 2011-12 | Total      | 90               | 0       | 0         | 90    |
| 2012-13 | Summer '12 | 13               | 0       | 0         | 13    |
|         | Fall '12   | 15               | 0       | 0         | 15    |
|         | Spring '13 | 48               | 0       | 0         | 48    |
| 2012-13 | Total      | 76               | 0       | 0         | 76    |
| 2013-14 | Summer '13 | 19               | 0       | 0         | 19    |
|         | Fall '13   | 30               | 0       | 0         | 30    |
|         | Spring '14 | 54               | 0       | 0         | 54    |
| 2013-14 | Total      | 103              | 0       | 0         | 103   |